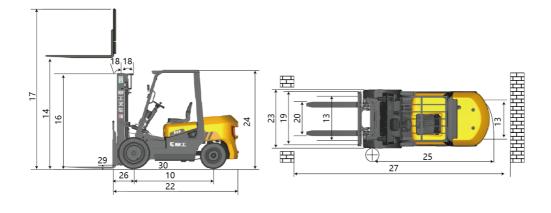

## **PRODUCT SPECIFICATIONS**

|                     | Model                                | 1      |                               |         | ODODOO E              |
|---------------------|--------------------------------------|--------|-------------------------------|---------|-----------------------|
| <u>ত</u>            | Model                                | 1      |                               |         | CPCD20-E              |
| General             | Power Type Base Capacity             | 2      |                               | Loc     | Diesel                |
|                     |                                      | 3      | @ rated load center           | kg      | 2000                  |
| 40                  | Load Center                          | 4<br>5 | w rated load center unloaded  | mm      | 500<br>3370           |
| 뷺                   | Service Weight                       | 6      | loaded/unloaded, front        | kg      |                       |
| Weights             | Axle Load                            | 7      | loaded/unloaded, rear         | kg      | 4390/670<br>1350/2020 |
| Mast Tires V        | Tire Type                            | 8      | loaded/dilloaded, real        | kg      | Pneumatic             |
|                     | Wheels                               | 9      | front / rear                  |         | 2/ 2                  |
|                     | Wheelbase                            | 10     | Honey real                    | mm      | 1650                  |
|                     | Wilcoldase                           | 11     | front                         | 111111  | 7.00-12-12PR          |
|                     | Tire Size                            | 12     | rear                          |         | 6.00-9-10PR           |
|                     | Tread Width                          | 13     | front/rear                    | mm      | 960/970               |
|                     | Max. Fork Height                     | 14     | with std 2-stage mast         | mm      | 3000                  |
|                     | Freelift                             | 15     | with std 2-stage mast         | mm      | 140                   |
|                     | Height, Upright Lowered              | 16     | with std 2-stage mast         | mm      | 2070                  |
|                     | Height, Upright Extended             | 17     | with std 2-stage mast         | mm      | 4025                  |
|                     | Mast Tilt, Fwd/Back                  | 18     | with std 2-stage mast         | deg     | 6° / 12°              |
|                     | Fork Carriage                        | 19     | width                         | mm      | 1100                  |
|                     | Fork Spread                          | 20     | minimum/maximum               | mm      | 272/1072              |
|                     | Fork Dimension                       | 21     | TxWxL                         | mm      | 40 x 122 x 1070       |
| Chassis             | Length to Fork Face                  | 22     | with std 2-stage mast         | mm      | 2500                  |
|                     | Overall Width                        | 23     |                               | mm      | 1150                  |
|                     | Overhead Guard Height                | 24     |                               | mm      | 2100                  |
|                     | Turning Radius                       | 25     | minimum outside               | mm      | 2190                  |
|                     | Fork Overhang                        | 26     | with std 2-stage mast         | mm      | 476                   |
|                     | Min.right angle stacking aisle width | 27     | add load length and clearance | mm      | 3935                  |
|                     | Ground Clearance                     | 28     | center of wheelbase           | mm      | 110                   |
|                     |                                      | 29     | loaded/unloaded               | mm      | 120                   |
| 99                  | Travel Speed                         | 30     | loaded/unloaded               | km/h    | 19/ 20                |
| Performance         | Lift Speed                           | 31     | loaded/unloaded               | mm/s    | 530/550               |
|                     | Lower Speed                          | 32     | loaded/unloaded               | mm/s    | 420/510               |
| er                  | Max. Drawbar Pull                    | 33     | loaded                        | KN      | 19.6                  |
|                     | Max. Gradeability                    | 34     | loaded/unloaded               | %       | 20 / 20               |
| Systems             | Brakes                               | 35     | service                       |         | Foot/Hyd              |
|                     |                                      | 36     | parking                       |         | Hand /Mech            |
| Internal combustion | Engine                               | 37     | manufacturer                  |         | Xinchai               |
|                     |                                      | 38     | model                         |         | A498BT1               |
|                     |                                      | 39     | emission compliance           |         | EU III                |
|                     |                                      | 40     | cylinders                     |         | 4                     |
|                     |                                      | 41     | displacement                  | liter   | 3.17                  |
|                     |                                      | 42     | rated power                   | kw/rpm  | 36.8/2400             |
|                     |                                      | 43     | max. torque                   | N.m/rpm | 186/1800              |