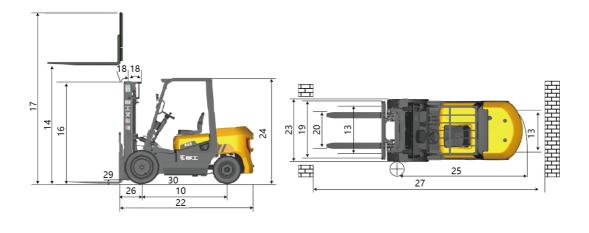

## **PRODUCT SPECIFICATIONS**

|                     | Model                                | 1  |                               |          | CPCD25-E        |
|---------------------|--------------------------------------|----|-------------------------------|----------|-----------------|
| General             | Power Type                           | 2  |                               |          | Diesel          |
|                     | Base Capacity                        | 3  |                               | kg       | 2500            |
|                     | Load Center                          | 4  | @ rated load center           | mm       | 500             |
| Weights             | Service Weight                       | 5  | unloaded                      | kg       | 3570            |
|                     | Axle Load                            | 6  | loaded/unloaded, front        | kg       | 5300/760        |
|                     |                                      | 7  | loaded/unloaded, rear         | kg       | 1360/2210       |
|                     | Tire Type                            | 8  | •                             | 9        | Pneumatic       |
|                     | Wheels                               | 9  | front / rear                  |          | 2/2             |
| Tires               | Wheelbase                            | 10 |                               | mm       | 1650            |
|                     | Tire Size                            | 11 | front                         |          | 7.00-12-12PR    |
|                     |                                      | 12 | rear                          |          | 6.00-9-10PR     |
|                     | Tread Width                          | 13 | front/rear                    | mm       | 960/970         |
| Mast                | Max. Fork Height                     | 14 | with std 2-stage mast         | mm       | 3000            |
|                     | Freelift                             | 15 | with std 2-stage mast         | mm       | 140             |
|                     | Height, Upright Lowered              | 16 | with std 2-stage mast         | mm       | 2070            |
|                     | Height, Upright Extended             | 17 | with std 2-stage mast         | mm       | 4025            |
|                     | Mast Tilt, Fwd/Back                  | 18 | with std 2-stage mast         | deg      | 6° / 12°        |
|                     | Fork Carriage                        | 19 | width                         | mm       | 1040            |
|                     | Fork Spread                          | 20 | minimum/maximum               | mm       | 272/1072        |
|                     | Fork Dimension                       | 21 | TxWxL                         | mm       | 40 x 122 x 1070 |
| Chassis             | Length to Fork Face                  | 22 | with std 2-stage mast         | mm       | 2630            |
|                     | Overall Width                        | 23 |                               | mm       | 1150            |
|                     | Overhead Guard Height                | 24 |                               | mm       | 2100            |
|                     | Turning Radius                       | 25 | minimum outside               | mm       | 2230            |
|                     | Fork Overhang                        | 26 | with std 2-stage mast         | mm       | 476             |
|                     | Min.right angle stacking aisle width | 27 | add load length and clearance | mm       | 4015            |
|                     | Ground Clearance                     | 28 | center of wheelbase           | mm       | 110             |
|                     |                                      | 29 | loaded/unloaded               | mm       | 120             |
| Performance         | Travel Speed                         | 30 | loaded/unloaded               | km/h     | 20 / 20         |
|                     | Lift Speed                           | 31 | loaded/unloaded               | mm/s     | 530/550         |
|                     | Lower Speed                          | 32 | loaded/unloaded               | mm/s     | 420/510         |
| er                  | Max. Drawbar Pull                    | 33 | loaded                        | KN       | 19.6            |
|                     | Max. Gradeability                    | 34 | loaded/unloaded               | %        | 18 / 20         |
| Systems             | Brakes                               | 35 | service                       |          | Foot/Hyd        |
|                     |                                      | 36 | parking                       |          | Hand /Mech      |
| S                   |                                      |    |                               |          | No. 1. 1        |
| Internal combustion | Engine                               | 37 | manufacturer                  |          | Xinchai         |
|                     |                                      | 38 | model                         |          | A498BT1         |
|                     |                                      | 39 | emission compliance           |          | EU III          |
|                     |                                      | 40 | cylinders                     |          | 4               |
|                     |                                      | 41 | displacement                  | liter    | 3.17            |
|                     |                                      | 42 | rated power                   | kw/rpm   | 36.8/2400       |
|                     |                                      | 43 | max. torque                   | N.m/rpm  | 186/1800        |
|                     |                                      | 45 | max torquo                    | Tam/IpmI | 100, 1000       |